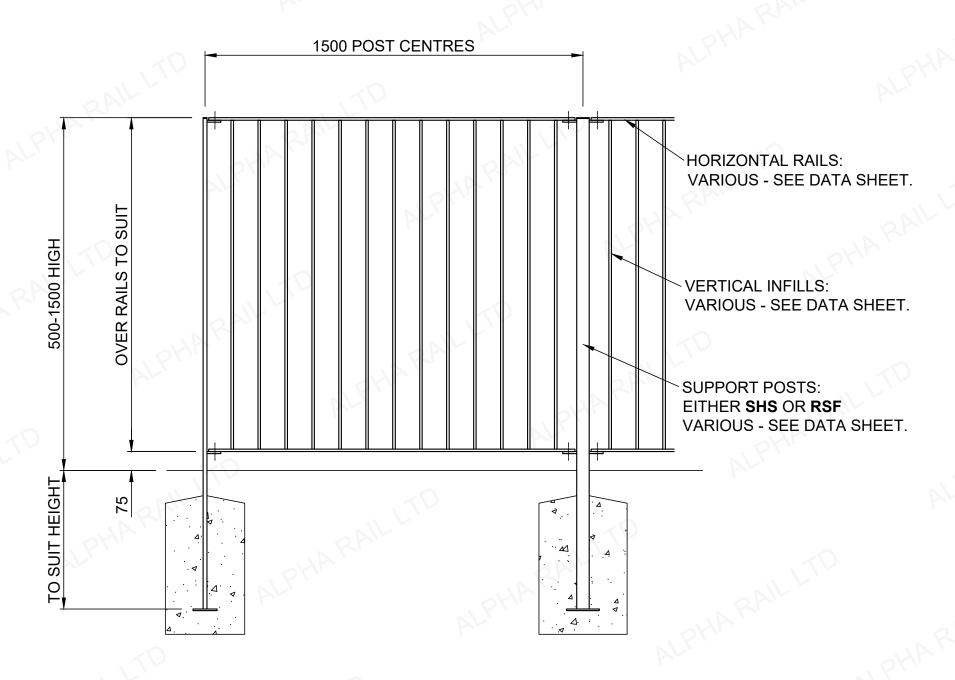

## **TYPICAL ELEVATION**

DRAWING.

FTFB/001

TITLE.

FLAT BAR RAILING

| Post Centres     | 1500mm max                                                       |
|------------------|------------------------------------------------------------------|
| Panel Height     | 500mm, 900mm, 1100mm, 1500mm, Bespoke                            |
| Rail Size        | 40x10 RSF, 50x10 RSF, 60x10 RSF, 70x10 RSF                       |
| Infill Size      | 30x8 RSF, 40x8 RSF, 40x10 RSF, 50x8 RSF, 50x10 RSF               |
| Flat Post Option | 40x10 RSF, 40x15 RSF, 50x10 RSF, 50x15 RSF, 60x15 RSF, 70x15 RSF |
| SHS Post Option  | 40x40 SHS, 50x50 SHS, 60x60 SHS, 70x70 SHS                       |

## TECHNICAL INFORMATION

- HOT DIP GALVANIZED TO BS EN 1461
- POWDER COATED OPTIONS TO ANY RAL OR BS COLOUR
- PANEL TO POSTS FIXING INCLUDED
- MATERIAL HOLLOW SECTIONS S235JR, SOLID SECTIONS S275JR
- FIXING METHOD OPTIONS: GROUND FIXED INTO CONCRETE FOUNDATION, BASE PLATED FIXING OR ROOTED INTO POCKETS
- SINGLE AND DOUBLE LEAF GATES TO SUIT