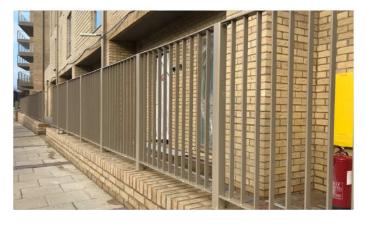

## **FLAT BAR RAILINGS**

FLAT BAR INFILL RAILINGS INSTEAD OF THE TRADITIONAL ROUND OR SQUARE INFILLS HAVE BECOME POPULAR. WITH A NICE, CRISP, MODERN APPEARANCE, THESE HAVE PROVED VERY POPULAR WITH LANDSCAPE ARCHITECTS LOOKING TO INTRODUCE A FRESH, CONTEMPORARY EDGE TO RAILING DESIGN.

## SUITABLE FOR

- HOUSING DEVELOPMENTS
- MOST EXTERNAL IMPROVEMENT SCHEMES