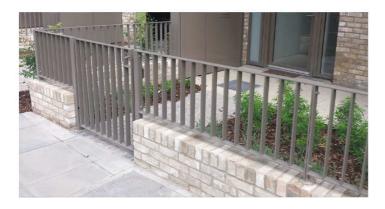

## **FLAT BAR RAILINGS**

FLAT BAR INFILL RAILINGS INSTEAD OF THE TRADITIONAL ROUND OR SQUARE INFILLS HAVE BECOME POPULAR. WITH A NICE, CRISP, MODERN APPEARANCE, THESE HAVE PROVED VERY POPULAR WITH LANDSCAPE ARCHITECTS LOOKING TO INTRODUCE A FRESH, CONTEMPORARY EDGE TO RAILING DESIGN.

## SUITABLE FOR

- HOUSING DEVELOPMENTS
- MOST EXTERNAL IMPROVEMENT SCHEMES